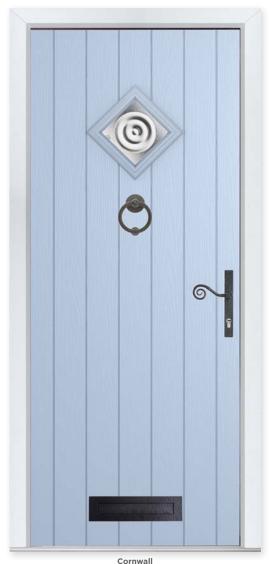

## Nautical Appeal

A quirky take on the cottage style of door, the diamond shaped glazing of the Cornwall creates a nautical look and can be personalised with one of seven tasteful glass designs.

#### 7 Decorative Glass Options

Available with Ultimate Glass Surround.

Colour - Duck Egg Blue Glass - Bullseye This door is available with or without grooves

Learn more about these styles at compdoor.co.uk

Foiled

White

Schwarzbraun

**Richmond** Colour - Chartwell Green Glass - New Orleans

This door is available with or without grooves