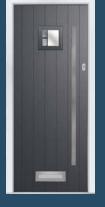

### **ABERCORN**

## Contemporary Look

This highly-desirable contemporary door style works well with either our standard range of handles or upgrade to our range of stainless-steel bar handles.

Available with Ultimate Glass Surround.

Abercorn
Colour - Anthracite Grey
Glass - Matrix
This door is available with or without grooves

Learn more about these styles at compdoor.co.uk

Foiled

Schwarzbraun