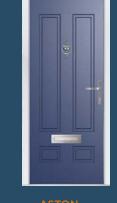

## Stylishly Sleek

This confident and simple door makes a stylish addition to any home. Available solid or glazed with eleven glass options, the Aston is a door you can count on.

#### 11 Decorative Glass Options

Available in SleekSkin and with Ultimate Glass Surround.

Aston Colour - Anthracite Grey Glass - Victorian Border

Learn more about these styles at compdoor.co.uk

Colour - Green Glass - Reflections