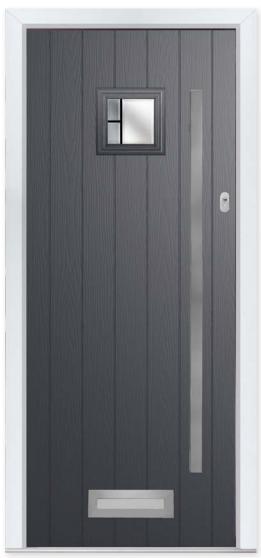

## Cottage Character

The classic cottage style of the Brampton door is available in a traditional solid option as the Norfolk door or add square glazing to achieve the visual effect you desire.

#### 7 Decorative Glass Options

Available with Ultimate Glass Surround.