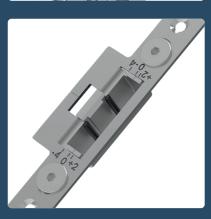

## Lock Positioning

#### Standard Auto-Fire Lock

An automatic multi-point locking system featuring a three self-locking deadbolt latch to provide additional security.

#### Heritage Auto-Fire Lock

The aesthetics of a traditional rim latch positioning, but incorporates the latest high security auto-fire technology.

£2000