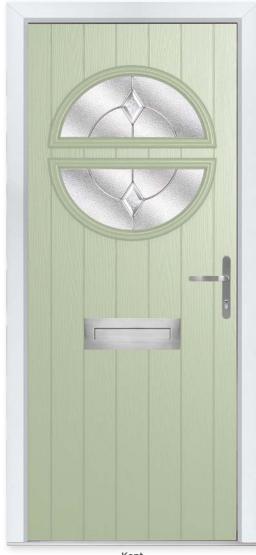

Available with Ultimate Glass Surround.

Rutland Colour - Blue Glass - New Orleans These doors are available with or without grooves

Learn more about these styles at compdoor.co.uk

Kent
Colour - Chartwell Green
Glass - Classic
This door is available with or without grooves

### The Atl Rounder

The Kent door really is unique with its glazing design almost going full circle. This style looks equally good with one of the comprehensive glass designs as it does with simple satin glass.

#### 11 Decorative Glass Options

Kensington

32 Build your own door at compdoor.co.uk

White Cream Foiled White Grey Agate Grey Anthracite Grey Schwarzbraun Black Duck Egg Blue Green Chartwell Red Rosewood Irish Oak Golden College Colleg