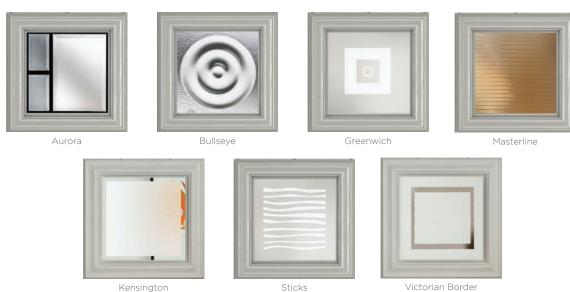

### Visual Variety

The seven decorative glass options available on the Hamilton door gives a variety of style effects from retro and heritage to a more modern look.

#### 7 Decorative Glass Options

Bullseye

Greenwich

Kensington

Masterline

Sticks

Victorian Border

Available with Ultimate Glass Surround.

Colour - French Grey Glass - Sticks This door is available with or without grooves

Learn more about these styles at compdoor.co.uk