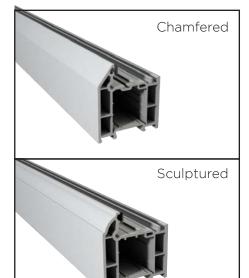

#### **Thresholds**

Our six threshold choices include standard uPVC or two aluminium options.