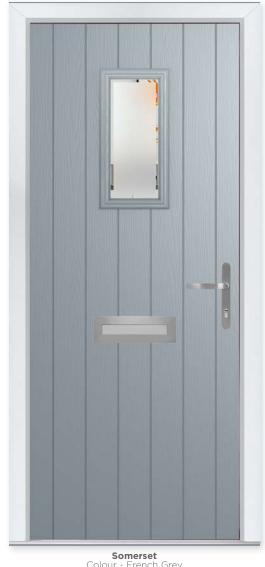

### West Country Charm

The rectangular glazing is the perfect companion to the sleek linear grooves of the Somerset door.

#### 9 Decorative Glass Options

Classic Greenwich Kensington

Mayfair

Zinc Star

Colour - French Grey Glass - Kensington This door is available with or without grooves

Learn more about these styles at compdoor.co.uk