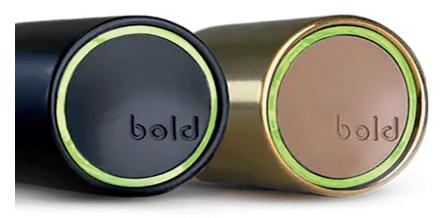

## Unlock a keyless life, with Bold Smart Cylinders.

Every Comp Door can be upgraded to include a Bold Smart Cylinder; a modern, ultra-secure, keyless entry solution designed for ultimate convenience.

The Bold Smart Cylinder is a sleek, **keyless entry solution** that blends cutting-edge technology with ease-of-use.

At its heart, Bold provides **effortless control** over your door - whether through your smartphone, a convenient fob, or by using a custom secure PIN.

Unlike Smart Locks, the Bold cylinder is not designed to physically lock and unlock your door - it merely acts as a digital key.

This innovative design means there is **no bulky box** cluttering up your stunning new door, and it ensures over **two years of battery life** (or 20,000 cycles), giving you hassle-free home security.

With the Bold app, you can easily grant or revoke access for individuals - whether permanently or on a timed schedule keeping you in control, knowing exactly who has access to your home and when.

The Bold Smart Cylinder isn't just convenient; it's incredibly secure. It is **un-pickable**, **un-snappable**, and - through its innovative use of rolling encryption - is **un-hackable too**, giving you complete peace of mind knowing your home is protected from both physical and digital threats.