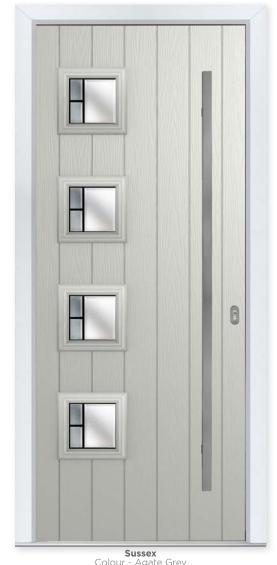

### Completely Resirable

The head-turning visual impact of the Sussex leaves an impression that is built to last.

#### 7 Decorative Glass Options

Available with Ultimate Glass Surround

Colour - Agate Grey Glass - Aurora This door is available with or without grooves

Learn more about these styles at compdoor.co.uk

Foiled