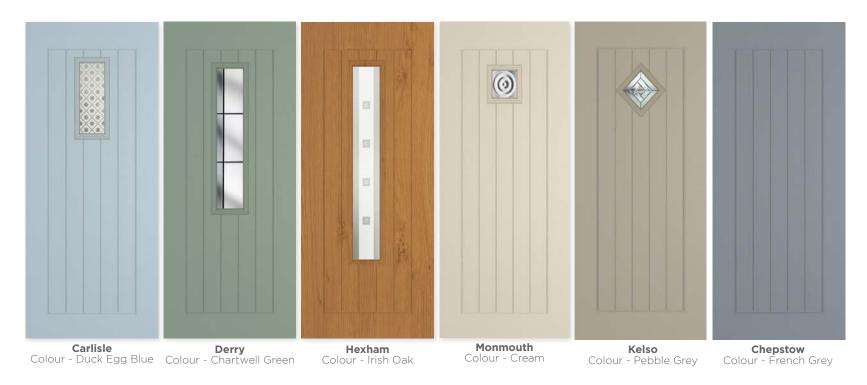

#### **BORDER DOORS**

## Unlimited Choice

With so many options to choose from as standard, we are always adding to our portfolio to provide the widest and vast choice of options to suit every possible taste and requirement.

Our **NEW** Border door range is no exception. Looking great in both traditional and more contemporary properties the Border door can effortlessly blend in to the background, or it can be made a real feature of any property.

The door has machined in grooves to the surface which adds subtle interest without overpowering the beauty of whichever door skin you choose.

Ultimate Glass Surrounds are available on Derry, Hexham, Monmouth, and Kelso.