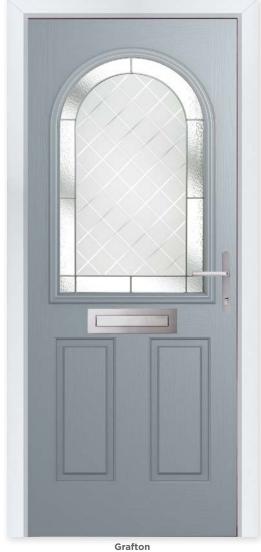

### **GRAFTON**

### Artistically Arched

Enhance the curve of this glazed panel with your choice of eleven compelling glazing options.

#### 11 Decorative Glass Options

Elegance

Kensington

Numbers additional designs available

Meir Park

Reflections

Classic

Prairie

Simplicity

Victorian Border

Zinc Star

14 Build your own door at compdoor.co.uk

White Cream Foiled White Grey Anthracite Grey Anthracite Grey Schwarzbraun Black Duck Egg Blue Green Chartwell Red Rosewood Irish Oak Golden O