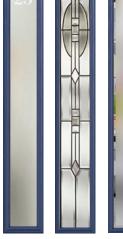

## Full Length Glamour

It doesn't get any more contemporary than the modern design of our Rutland door taking advantage of full-length glazing.

#### 11 Decorative Glass Options

Sutherland Colour - Golden Oak Glass - Linosa

Aurora

Etched Horizon Square

Linosa

Linear

Schwarzbraun

Numbers Reflections Kensington additional designs available

Available with Ultimate Glass Surround.

Rutland Colour - Blue Glass - New Orleans These doors are available with or without grooves

Learn more about these styles at compdoor.co.uk

Kent
Colour - Chartwell Green
Glass - Classic
This door is available with or without grooves