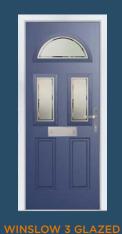

### WINSLOW 3

Winslow 3 Colour - Blue Glass - Victorian Border

## Shapely Designs

Bring in more light by adding additional glazing panels to your door. Choose from nine striking designs.

#### 9 Decorative Glass Options

12 Build your own door at compdoor.co.uk