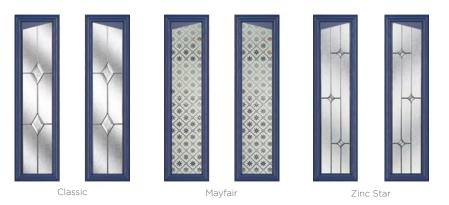

#### 11 Decorative Glass Options

Classic

Greenwich

Kensington

Reflections

Crystal Flowers

Simplicity

Dorchester

Mayfair

Victorian Border

Zinc Star

Available in SleekSkin.

Glass - Simplicity

Learn more about these styles at compdoor.co.uk

Red