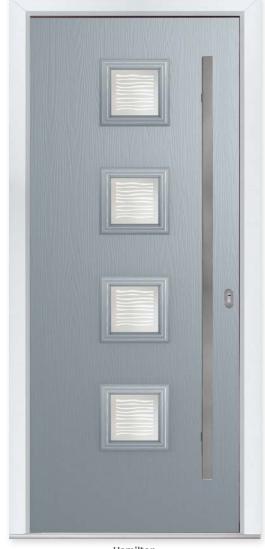

### Visual Variety

The seven decorative glass options available on the Hamilton door gives a variety of style effects from retro and heritage to a more modern look.

#### 7 Decorative Glass Options

Bullseye

Greenwich

Kensington

Masterline

Sticks

Victorian Border

Available with Ultimate Glass Surround.

Colour - French Grey Glass - Sticks This door is available with or without grooves

Learn more about these styles at compdoor.co.uk