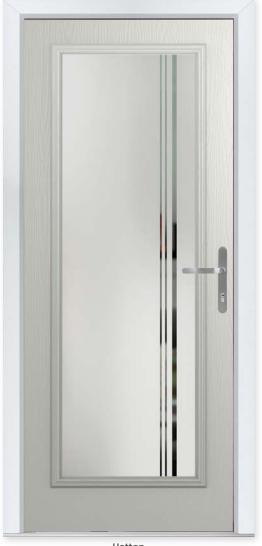

Numbers additional designs available

Oak Park

Meir Park

Available in SleekSkin.

Build your own door at compdoor.co.uk

Perfect for dark or smaller hallways, the Hatton offers maximum opportunity to let in the light with its full panel glazing.

#### **3 Decorative Glass Options**

**Hatton** Colour - Agate Grey Glass - Vale

This door is available with or without grooves

Learn more about these styles at compdoor.co.uk

Foiled White

**Brampton**Colour - Anthracite Grey
Glass - Aurora