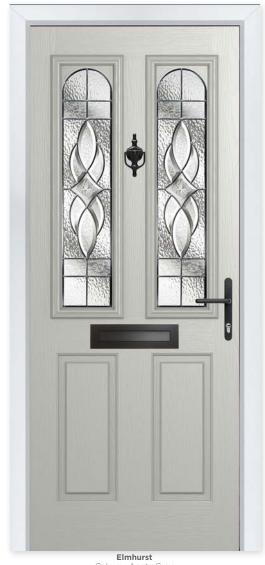

## An Elegant Twist

Similar to the Whitmore but with an elegant twist, the Elmhurst offers a softer look with curved arch glazing.

#### **5 Decorative Glass Options**

Colour - Agate Grey Glass - Elegance

Learn more about these styles at compdoor.co.uk

Foiled

Prairie

Simplicity