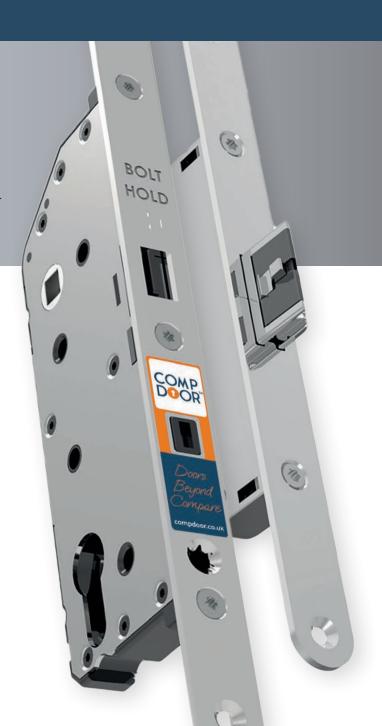

#### LOCKING & SECURITY

### Complete Security

#### **Active Snap Protection**

When attacked, a hidden pin within the hardened Molybdenum cam fires into action to create a barrier that would-be intruders can't get past.

#### **Multi-Layered Protection**

ABS cylinders feature advanced technology to combat against snapping, picking, drilling and bumping.

#### Tried & Tested

ABS 3 star rated cylinders are approved by the Police Security Association, passing with the Sold Secure Diamond grade recognised as the highest security standard UK locks can conform to.