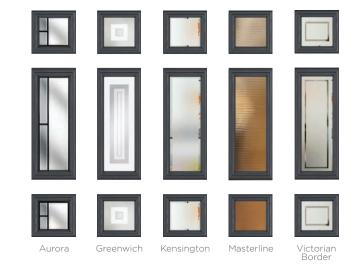

#### 11 Decorative Glass Options

Classic

Greenwich

Kensington

Reflections

Crystal Flowers

Simplicity

Dorchester

Mayfair

Victorian Border

Zinc Star

Available in SleekSkin.

Glass - Simplicity

Learn more about these styles at compdoor.co.uk

Red