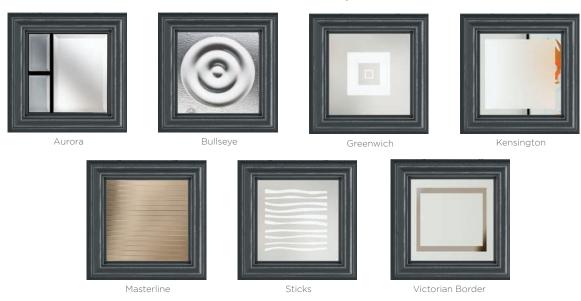

### Visual Variety

The seven decorative glass options available on the Hamilton door gives a variety of style effects from retro and heritage to a more modern look.

#### 7 Decorative Glass Options

Bullseye

Greenwich

Kensington

Masterline

Sticks

Victorian Border

Available with Ultimate Glass Surround.

Colour - French Grey Glass - Sticks This door is available with or without grooves

Learn more about these styles at compdoor.co.uk