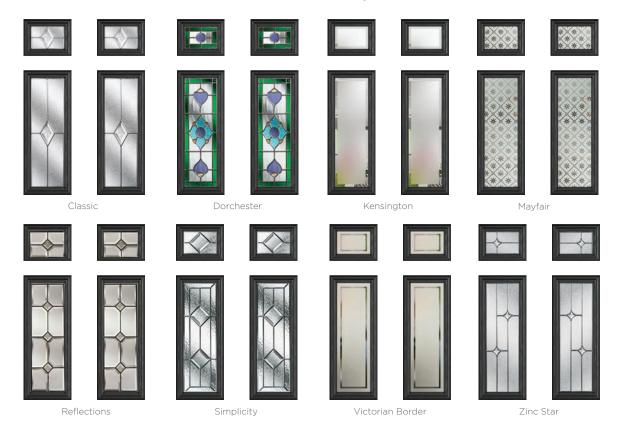

#### 11 Decorative Glass Options

Classic

Greenwich

Kensington

Reflections

Crystal Flowers

Simplicity

Dorchester

Mayfair

Victorian Border

Zinc Star

Available in SleekSkin.

Glass - Simplicity

Learn more about these styles at compdoor.co.uk

Red