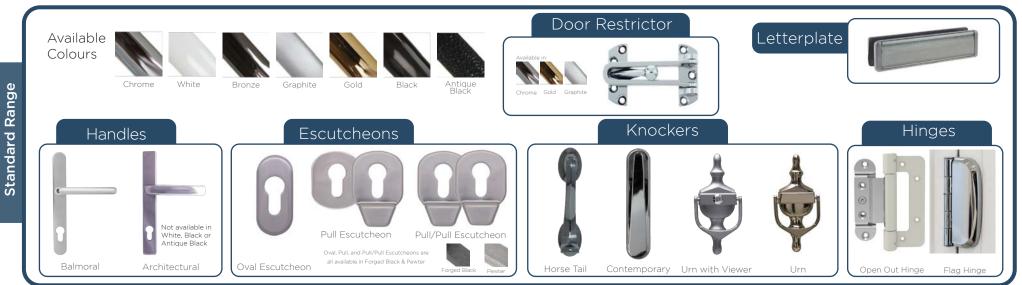

## Comprehensive Door Furniture Range

CompDoor's standard range of high-quality handles, escutcheons and letterplates are taken from Fab & Fix's Balmoral and Architectural ranges, perfectly crafted to be functional, safe and look great.

The Heritage range has also been traditionally styled. The Balmoral range has a classic look, while the Architectural range is modern and contemporary by design. All handles have been designed to be ergonomic and sturdy and fully suited for the perfect finishing touch to your door.

Forged Black

**Traditional Range** 