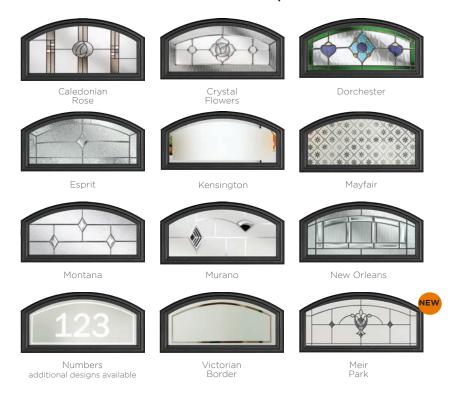

#### 11 Decorative Glass Options

Classic

Greenwich

Kensington

Reflections

Crystal Flowers

Simplicity

Dorchester

Mayfair

Victorian Border

Zinc Star

Available in SleekSkin.

Glass - Simplicity

Learn more about these styles at compdoor.co.uk

Red

#### 11 Decorative Glass Options

Elegance

Kensington

Numbers additional designs available

Meir Park

Reflections

Classic

Prairie

#### **10 Decorative Glass Options**

Art Deco

Dorchester

Edwardian

Kensington

Mayfair

New Orleans

Numbers additional designs available