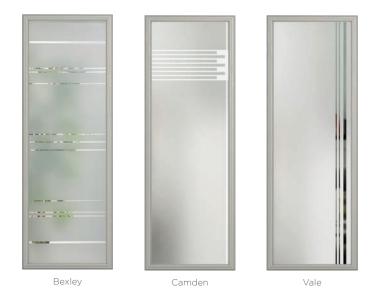

Numbers additional designs available

Oak Park

Meir Park

Available in SleekSkin.

Build your own door at compdoor.co.uk

Perfect for dark or smaller hallways, the Hatton offers maximum opportunity to let in the light with its full panel glazing.

#### **3 Decorative Glass Options**

**Hatton** Colour - Agate Grey Glass - Vale

This door is available with or without grooves

Learn more about these styles at compdoor.co.uk

Foiled White

**Brampton**Colour - Anthracite Grey
Glass - Aurora