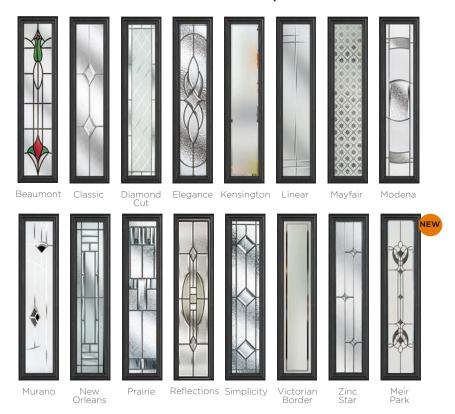

#### 11 Decorative Glass Options

Classic

Greenwich

Kensington

Reflections

Crystal Flowers

Simplicity

Dorchester

Mayfair

Victorian Border

Zinc Star

Available in SleekSkin.

Glass - Simplicity

Learn more about these styles at compdoor.co.uk

Red