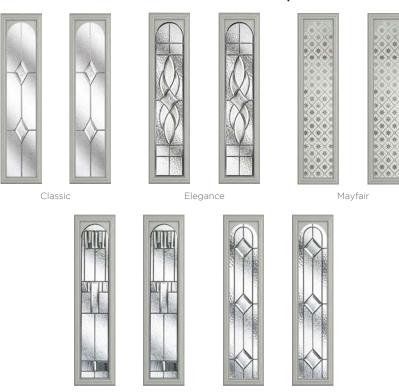

#### **5 Decorative Glass Options**

Colour - Agate Grey Glass - Elegance

Learn more about these styles at compdoor.co.uk

Foiled

Prairie

Simplicity