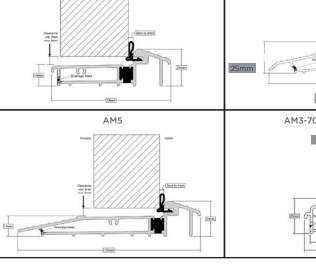

#### **Thresholds**

Our six threshold choices include standard uPVC or two aluminium options.