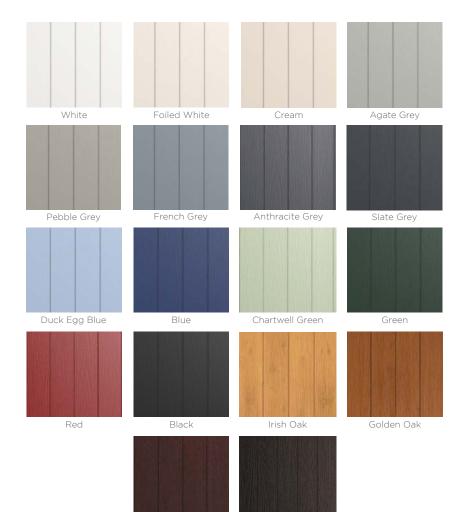

#### BACKING GLASS & DOOR COLOURS

### Complementary Backing Glass

With thirteen different patterns to choose from, there is always a style to suit.

Minster

Satin

Stippolyte

Autumn

18 stunning colours available, in any combination inside and out, there is an option for everyone.

Rosewood

Schwarzbraun

#### Frame Colours

Outer Frame **Options** 

White

Foiled White

Cream

Anthracite Grey

Chartwell Green

Schwarzbraun