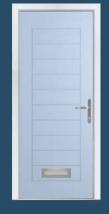

## Cottage Character

The classic cottage style of the Brampton door is available in a traditional solid option as the Norfolk door or add square glazing to achieve the visual effect you desire.

#### 7 Decorative Glass Options

Available with Ultimate Glass Surround.