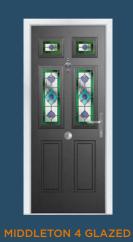

### MIDDLETON 4

**Middleton** Colour - Black Glass - Dorchester

## Classical Elegance

Following in the Middleton theme, this door gives the option of letting in more light with the inclusion of 4 glazing panels.

#### **8 Decorative Glass Options**

Available in SleekSkin.

10 Build your own door at compdoor.co.uk