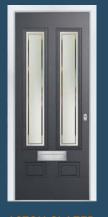

## Magnificent Duos

The Wellington utilises two glazing panels for double visual impact. Combined with a large range of decorative glass options, the Wellington can be adapted to suit almost every style.

#### 17 Decorative Glass Options

Available with Ultimate Glass Surround.

Wellington Colour - Blue Glass - Mayfair This door is available with or without grooves

Learn more about these styles at compdoor.co.uk