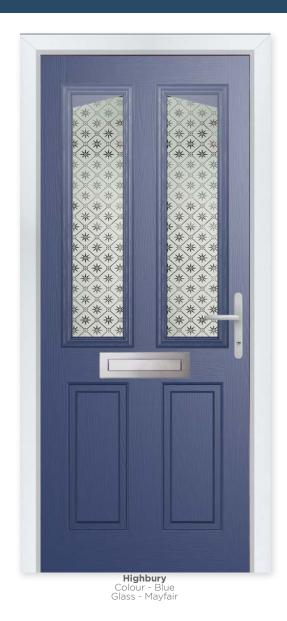

### **HIGHBURY**

### Traditional Edge

The Highbury is a truly traditional design with an edge, incorporating clean, crisp glazing angles for a classic style.

#### **3 Decorative Glass Options**

8 Build your own door at compdoor.co.uk