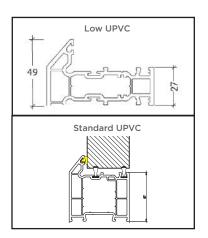

#### **Thresholds**

Our six threshold choices include standard uPVC or two aluminium options.