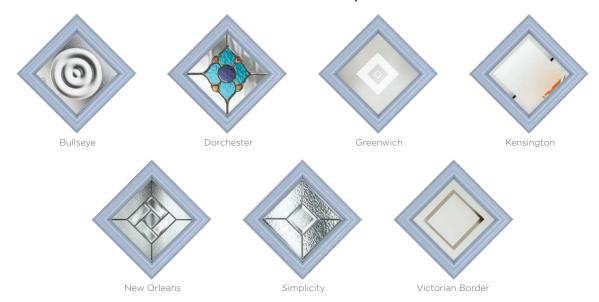

## Nautical Appeal

A quirky take on the cottage style of door, the diamond shaped glazing of the Cornwall creates a nautical look and can be personalised with one of seven tasteful glass designs.

#### 7 Decorative Glass Options

Available with Ultimate Glass Surround.

Colour - Duck Egg Blue Glass - Bullseye This door is available with or without grooves

Learn more about these styles at compdoor.co.uk

Foiled

White

Schwarzbraun

**Richmond** Colour - Chartwell Green Glass - New Orleans

This door is available with or without grooves