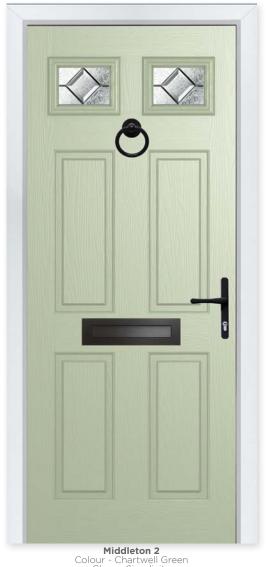

## ajestic Masterpiece

The Middleton door complements authentic Edwardian and Georgian architecture with the option to include glazing in the top panels.

#### 11 Decorative Glass Options

Classic

Greenwich

Kensington

Reflections

Crystal Flowers

Simplicity

Dorchester