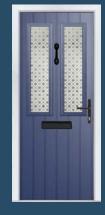

## ajestic Masterpiece

The Middleton door complements authentic Edwardian and Georgian architecture with the option to include glazing in the top panels.

#### 11 Decorative Glass Options

Classic

Greenwich

Kensington

Reflections

Crystal Flowers

Simplicity

Dorchester