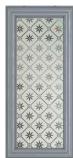

### **ABERCORN**

## Contemporary Look

This highly-desirable contemporary door style works well with either our standard range of handles or upgrade to our range of stainless-steel bar handles.

Available with Ultimate Glass Surround.

Abercorn
Colour - Anthracite Grey
Glass - Matrix
This door is available with or without grooves

Learn more about these styles at compdoor.co.uk

Foiled

Schwarzbraun