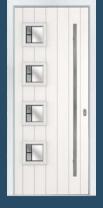

Numbers additional designs available

Oak Park

Meir Park

Available in SleekSkin.

Build your own door at compdoor.co.uk

Perfect for dark or smaller hallways, the Hatton offers maximum opportunity to let in the light with its full panel glazing.

#### **3 Decorative Glass Options**

**Hatton** Colour - Agate Grey Glass - Vale

This door is available with or without grooves

Learn more about these styles at compdoor.co.uk

Foiled White

**Brampton**Colour - Anthracite Grey
Glass - Aurora

This door is available with or without grooves