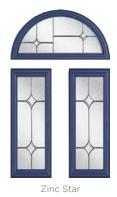

Mayfair

Victorian Border

Zinc Star

Available in SleekSkin.

Glass - Simplicity

Learn more about these styles at compdoor.co.uk

Red