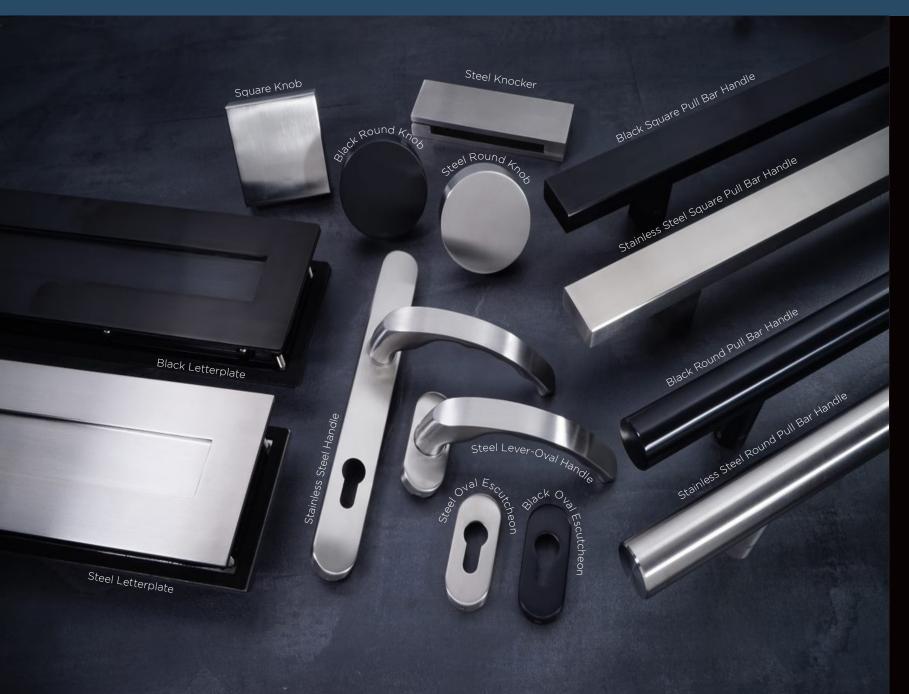

#### PREMIUM HARDWARE

# BLU™ 316 Marine Grade Stainless Steel

Our Coastal range of handle, knocker and letterplate upgrades have been designed for enhanced performance and durability and are arguably the best quality on the market.

The BLU range of suited hardware is made from 316 marine grade stainless steel, compared to the industry-standard of 304, giving it the best long-term resistance to corrosion in coastal locations, supported by a 'best in class' lifetime guarantee.