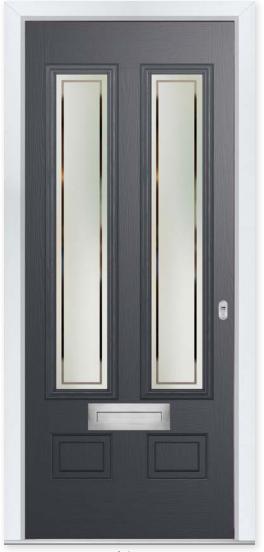

**GRAFTON**







### Artistically Arched

Enhance the curve of this glazed panel with your choice of eleven compelling glazing options.

#### 11 Decorative Glass Options







Elegance



Kensington



Numbers additional designs available



Meir Park



Reflections

Classic

Prairie



Simplicity



Victorian Border



Zinc Star

14 Build your own door at compdoor.co.uk

White Cream Foiled White Grey Anthracite Grey Anthracite Grey Schwarzbraun Black Duck Egg Blue Green Chartwell Red Rosewood Irish Oak Golden O



## Stylishly Sleek

This confident and simple door makes a stylish addition to any home. Available solid or glazed with eleven glass options, the Aston is a door you can count on.

#### 11 Decorative Glass Options



Available in SleekSkin and with Ultimate Glass Surround.



Aston Colour - Anthracite Grey Glass - Victorian Border

Learn more about these styles at compdoor.co.uk





Colour - Green Glass - Reflections

### Beautifully Bright

The Walcot door offers a large and bright glazing panel, similar to the Hatton but giving space to include accessories such as a letterbox.

#### 11 Decorative Glass Options









Simplcity



Available in SleekSkin.

Build your own door at compdoor.co.uk

Slate Grey Foiled White Cream Schwarzbraun

New Orleans

### HARLINGTON

With its glazing aperture set high above long elegant solid panel detailing, the Harlington adds an aspect of grandeur to your home.

#### 12 Decorative Glass Options







Colour - Black Glass - Caledonian Rose

Learn more about these styles at compdoor.co.uk

Red

### **AXWELL**





**Axwel