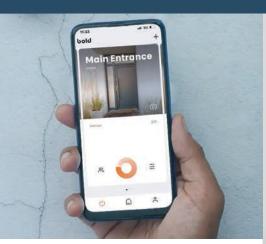

## Unlock a keyless life, with Bold Smart Cylinders.

Every Comp Door can be upgraded to include a Bold Smart Cylinder; a modern, ultra-secure, keyless entry solution designed for ultimate convenience.

The Bold Smart Cylinder is a sleek, **keyless entry solution** that blends cutting-edge technology with ease-of-use.

At its heart, Bold provides **effortless control** over your door - whether through your smartphone, a convenient fob, or by using a custom secure PIN.

Unlike Smart Locks, the Bold cylinder is not designed to physically lock and unlock your door - it merely acts as a digital key.

This innovative design means there is **no bulky box** cluttering up your stunning new door, and it ensures over **two years of battery life** (or 20,000 cycles), giving you hassle-free home security.

With the Bold app, you can easily grant or revoke access for individuals - whether permanently or on a timed schedule keeping you in control, knowing exactly who has access to your home and when.

The Bold Smart Cylinder isn't just convenient; it's incredibly secure. It is **un-pickable**, **un-snappable**, and - through its innovative use of rolling encryption - is **un-hackable too**, giving you complete peace of mind knowing your home is protected from both physical and digital threats.