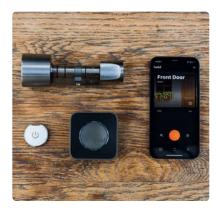

## Unlock a keyless life, with Bold Smart Cylinders.

Every Comp Door can be upgraded to include a Bold Smart Cylinder; a modern, ultra-secure, keyless entry solution designed for ultimate convenience.

The Bold Smart Cylinder is a sleek, **keyless entry solution** that blends cutting-edge technology with ease-of-use.

At its heart, Bold provides **effortless control** over your door - whether through your smartphone, a convenient fob, or by using a custom secure PIN.

Unlike Smart Locks, the Bold cylinder is not designed to physically lock and unlock your door - it merely acts as a digital key.

This innovative design means there is **no bulky box** cluttering up your stunning new door, and it ensures over **two years of battery life** (or 20,000 cycles), giving you hassle-free home security.

With the Bold app, you can easily grant or revoke access for individuals - whether permanently or on a timed schedule keeping you in control, knowing exactly who has access to your home and when.

The Bold Smart Cylinder isn't just convenient; it's incredibly secure. It is **un-pickable**, **un-snappable**, and - through its innovative use of rolling encryption - is **un-hackable too**, giving you complete peace of mind knowing your home is protected from both physical and digital threats.