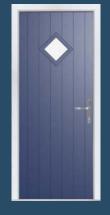

## Nautical Appeal

A quirky take on the cottage style of door, the diamond shaped glazing of the Cornwall creates a nautical look and can be personalised with one of seven tasteful glass designs.

#### 7 Decorative Glass Options

Available with Ultimate Glass Surround.

Colour - Duck Egg Blue Glass - Bullseye This door is available with or without grooves

Learn more about these styles at compdoor.co.uk