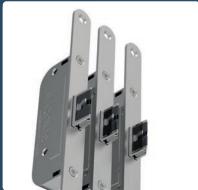

#### NEXT GENERATION LOCKING

## AUTOFIRE

A next-generation multi-point door lock from Avantis, that sets the new standard for domestic door security.

Developed with high quality, modern materials, Autofire delivers superior performance, enhanced security, complete compression and Smart security technology built in.

Works seamlessly with Kubu Smart Security technology.

Independant latches fire automatically when the door is closed, so there's no need to lift the handle before locking.

Self-lubricating polymer on the latch face and in the keeps reduces operating forces, making it easier to use & longer lasting.

Industry leading compression adjustment means you not only keep the bad guys out but keep the elements out too.

Convenient in-built hold back latch, means you can close the door to, without locking yourself out!