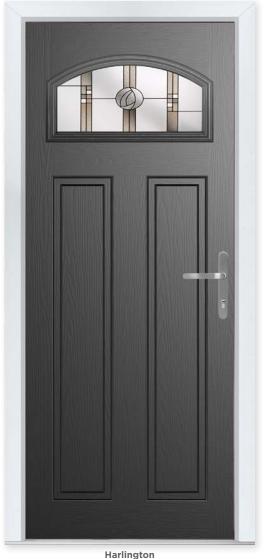

### HARLINGTON

With its glazing aperture set high above long elegant solid panel detailing, the Harlington adds an aspect of grandeur to your home.