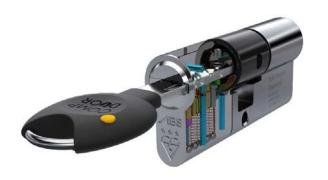

#### **Multi-Layered Protection**

ABS cylinders feature advanced technology to combat against snapping, picking, drilling and bumping.

#### Tried & Tested

ABS 3 star rated cylinders are approved by the Police Security Association, passing with the Sold Secure Diamond grade recognised as the highest security standard UK locks can conform to.

#### **Active Snap Protection**

When attacked, a hidden pin within the hardened Molybdenum cam fires into action to create a barrier that would-be intruders can't get past.