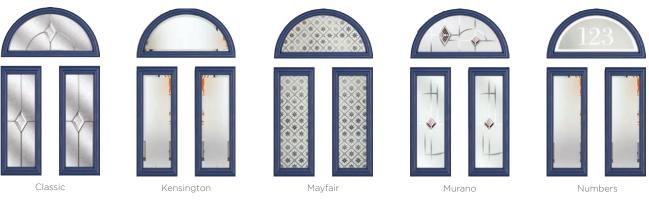

## ajestic Masterpiece

The Middleton door complements authentic Edwardian and Georgian architecture with the option to include glazing in the top panels.

#### 11 Decorative Glass Options

Classic

Greenwich

Kensington

Reflections

Crystal Flowers

Simplicity

Dorchester

Mayfair

Victorian Border

Zinc Star

Available in SleekSkin.

Glass - Simplicity

Learn more about these styles at compdoor.co.uk

Red

### MIDDLETON 4

**Middleton** Colour - Black Glass - Dorchester

## Classical Elegance

Following in the Middleton theme, this door gives the option of letting in more light with the inclusion of 4 glazing panels.

#### **8 Decorative Glass Options**

Available in SleekSkin.

10 Build your own door at compdoor.co.uk