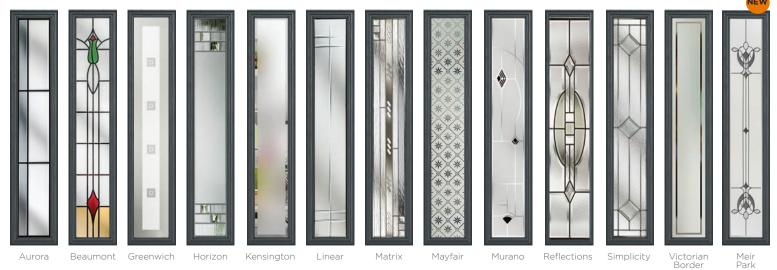

### Complementary Backing Glass

With thirteen different patterns to choose from, there is always a style to suit.

Minster

Satin

Stippolyte

Autumn

18 stunning colours available, in any combination inside and out, there is an option for everyone.

Rosewood

Schwarzbraun