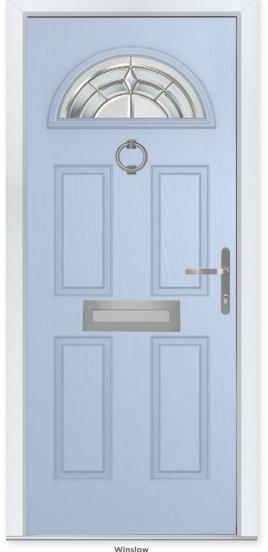

## Classically Curved

The Winslow features an eye-catching half-moon panel that can either be solid or glazed for the desired effect.

#### 13 Decorative Glass Options

Colour - Duck Egg Blue Glass - Reflections

Learn more about these styles at compdoor.co.uk

Zinc Star