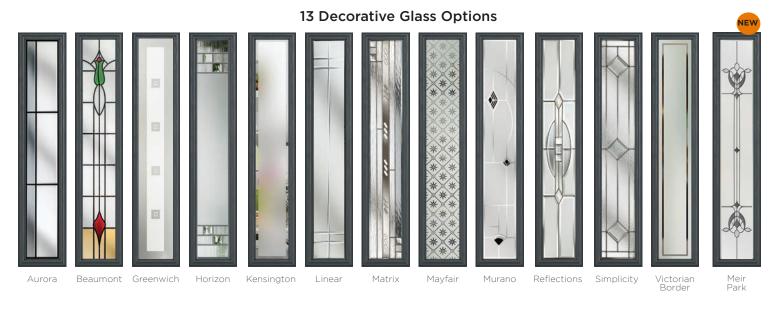

#### **Ultimate Glass Surrounds**

Why not upgrade to one of our strikingly modern super-slim ultimate glass surround options. Available in an exclusive range of contemporary styles this ultimate glass surround has been specifically chosen to be part of the Comp Door range to offer an additional layer of choice in our ever expanding luxurious options portfolio.

Available on all of our following ranges: Whitmore, Aston, Abercorn, Bedford, Brampton, Cornwall, Derry, Hamilton, Hexham, Kelso, Monmouth, Montrose, Mowbray, Sussex, Sutherland, Richmond, Rutland, Wellington, and Westminster.