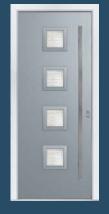

### WESTMINSTER

**Westminster** Colour - Black Glass - Diamond Cut

### Ristinguished Resign

Offering one of the largest ranges of decorative glazing options, you can distinguish the design of your Westminster door to suit your property.

#### 16 Decorative Glass Options

Available with Ultimate Glass Surround.

34 Build your own door at compdoor.co.uk

White Cream Foiled White Grey Grey Anthracite Slate Grey Schwarzbraun Black Duck Egg Blue Green Chartwell Red Foiled Rosewood Irish Oak Golden Oak