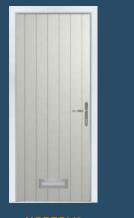

## Cottage Character

The classic cottage style of the Brampton door is available in a traditional solid option as the Norfolk door or add square glazing to achieve the visual effect you desire.

#### 7 Decorative Glass Options

Available with Ultimate Glass Surround.