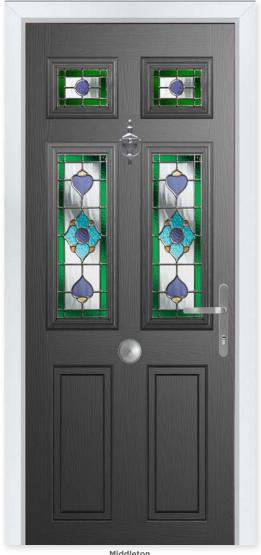

rn more about these styles at compdoor.co.uk

Foiled

Prairie

Simplicity

### **HIGHBURY**





### Traditional Edge

The Highbury is a truly traditional design with an edge, incorporating clean, crisp glazing angles for a classic style.

#### **3 Decorative Glass Options**



8 Build your own door at compdoor.co.uk



## ajestic Masterpiece

The Middleton door complements authentic Edwardian and Georgian architecture with the option to include glazing in the top panels.

#### 11 Decorative Glass Options













Classic











Greenwich

Kensington

Reflections

Crystal Flowers



Simplicity

Dorchester













Mayfair









Victorian Border

Zinc Star

Available in SleekSkin.



Glass - Simplicity

Learn more about these styles at compdoor.co.uk

Red

### MIDDLETON 4





**Middleton** Colour - Black Glass - Dorchester

## Classical Elegance

Following in the Middleton theme, this door gives the option of letting in more light with the inclusion of 4 glazing panels.

#### **8 Decorative Glass Options**



Available in SleekSkin.

10 Build your own door at compdoor.co.uk



## Classically Curved

The Winslow features an eye-catching half-moon panel that can either be solid or glazed for the desired effect.

#### 13 Decorative Glass Options





Colour - Duck Egg Blue Glass - Reflections

Learn more about these styles at compdoor.co.uk

Zinc Star

### WINSLOW 3





Winslow 3 Colour - Blue Glass - Victorian Border

## Shapely Designs

Bring in more light by adding additional glazing panels to your door. Choose from nine striking designs.

#### 9 Decorative