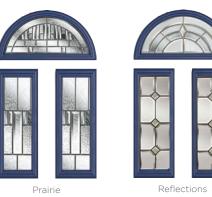

#### 11 Decorative Glass Options

Classic

Greenwich

Kensington

Reflections

Crystal Flowers

Simplicity

Dorchester