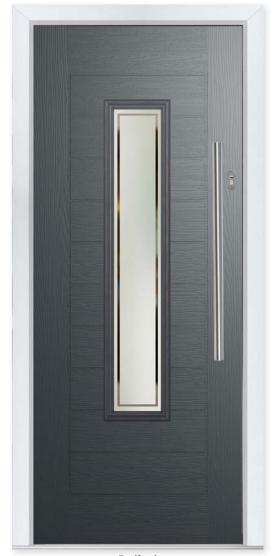

### **HIGHBURY**

### Traditional Edge

The Highbury is a truly traditional design with an edge, incorporating clean, crisp glazing angles for a classic style.

#### **3 Decorative Glass Options**

8 Build your own door at compdoor.co.uk