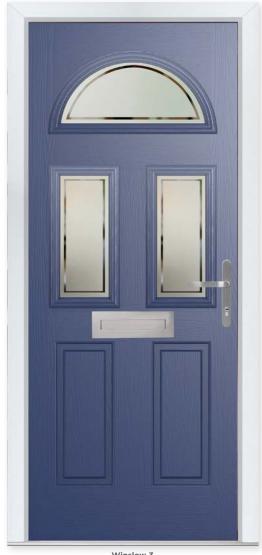

city

Dorchester













Mayfair









Victorian Border

Zinc Star

Available in SleekSkin.



Glass - Simplicity

Learn more about these styles at compdoor.co.uk

Red

### MIDDLETON 4





**Middleton** Colour - Black Glass - Dorchester

## Classical Elegance

Following in the Middleton theme, this door gives the option of letting in more light with the inclusion of 4 glazing panels.

#### **8 Decorative Glass Options**



Available in SleekSkin.

10 Build your own door at compdoor.co.uk



## Classically Curved

The Winslow features an eye-catching half-moon panel that can either be solid or glazed for the desired effect.

#### 13 Decorative Glass Options





Colour - Duck Egg Blue Glass - Reflections

Learn more about these styles at compdoor.co.uk

Zinc Star

### WINSLOW 3





Winslow 3 Colour - Blue Glass - Victorian Border

## Shapely Designs

Bring in more light by adding additional glazing panels to your door. Choose from nine striking designs.

#### 9 Decorative Glass Options









12 Build your own door at compdoor.co.uk



### Creative Versatility

The Buxton's versatile design means the overall appearance can be totally transformed with whichever glazing you choose.

#### 15 Decorative Glass Options





















Beaumont

Blinds In Glass

Diamond Cut

Elegance

Horizon

Kensington

Meir Park







additional designs available



Prairie





Simplicity

Black



Victorian Border

Available in SleekSkin.





Foiled

White

### **GRAFTON**







### Artistically Arched

Enhance the curve of this glazed panel with your choice of eleven compe