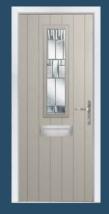

## Cottage Character

The classic cottage style of the Brampton door is available in a traditional solid option as the Norfolk door or add square glazing to achieve the visual effect you desire.

#### 7 Decorative Glass Options

Available with Ultimate Glass Surround.