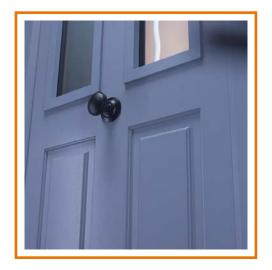

## Comprehensive Door Furniture Range

CompDoor's standard range of high-quality handles, escutcheons and letterplates are taken from Fab & Fix's Balmoral and Architectural ranges, perfectly crafted to be functional, safe and look great.

The Heritage range has also been traditionally styled. The Balmoral range has a classic look, while the Architectural range is modern and contemporary by design. All handles have been designed to be ergonomic and sturdy and fully suited for the perfect finishing touch to your door.