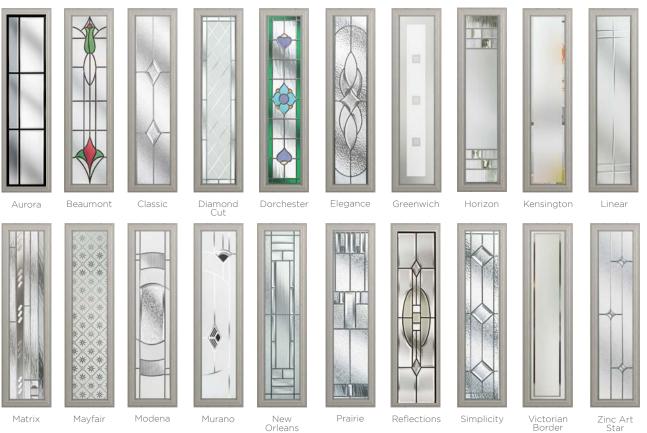

### Complementary Backing Glass

With thirteen different patterns to choose from, there is always a style to suit.

Minster

Satin

Stippolyte

Autumn

18 stunning colours available, in any combination inside and out, there is an option for everyone.