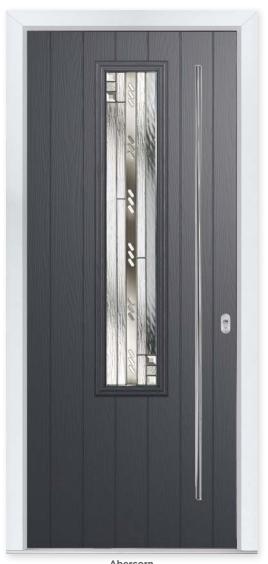

### **ABERCORN**

## Contemporary Look

This highly-desirable contemporary door style works well with either our standard range of handles or upgrade to our range of stainless-steel bar handles.

Available with Ultimate Glass Surround.

Abercorn
Colour - Anthracite Grey
Glass - Matrix
This door is available with or without grooves

Learn more about these styles at compdoor.co.uk

Foiled

Schwarzbraun