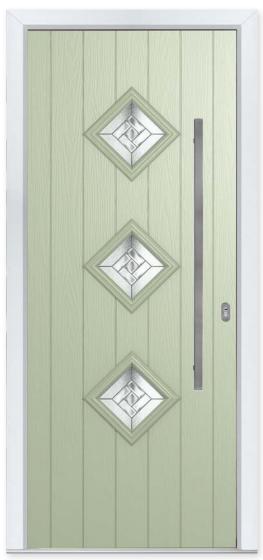

## Nautical Appeal

A quirky take on the cottage style of door, the diamond shaped glazing of the Cornwall creates a nautical look and can be personalised with one of seven tasteful glass designs.

#### 7 Decorative Glass Options

Available with Ultimate Glass Surround.

Colour - Duck Egg Blue Glass - Bullseye This door is available with or without grooves

Learn more about these styles at compdoor.co.uk