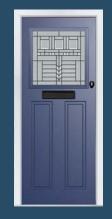

## Cottage Character

The classic cottage style of the Brampton door is available in a traditional solid option as the Norfolk door or add square glazing to achieve the visual effect you desire.

#### 7 Decorative Glass Options

Available with Ultimate Glass Surround.