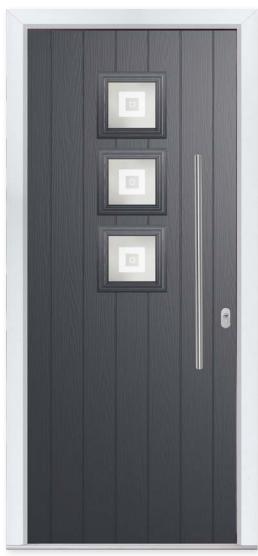

## Cottage Character

The classic cottage style of the Brampton door is available in a traditional solid option as the Norfolk door or add square glazing to achieve the visual effect you desire.

#### 7 Decorative Glass Options

Available with Ultimate Glass Surround.