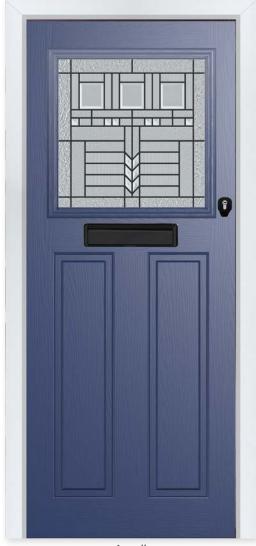

### WHITMORE

Whitmore Glazed Colour - Black Glass - Matrix

### A Timeless Classic

It's the most popular door style in the UK for a reason - because it works with just about every house type.

#### 21 Decorative Glass Options

Available in SleekSkin and with Ultimate Glass Surround.

Build your own door at compdoor.co.uk