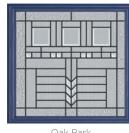

### **AXWELL**

**Axwell**Colour - Blue
Glass - Oak Park

The strikingly square glass of the Axwell makes a bold statement for your home.