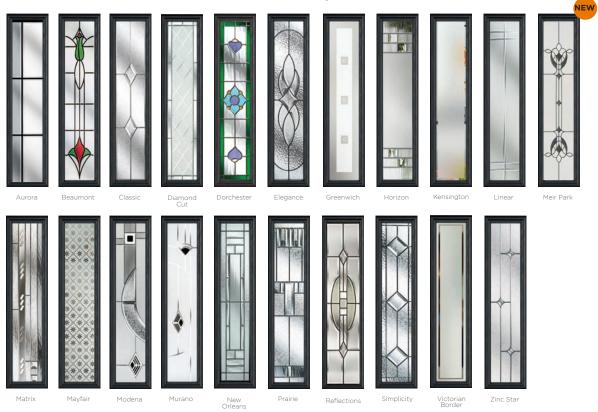

#### 21 Decorative Glass Options

Available in SleekSkin and with Ultimate Glass Surround.

Build your own door at compdoor.co.uk

#### 11 Decorative Glass Options

Classic

Greenwich

Kensington

Reflections

Crystal Flowers

Simplicity

Dorchester

Mayfair

Victorian Border

Zinc Star

Available in SleekSkin.

Glass - Simplicity

Learn more about these styles at compdoor.co.uk

Red