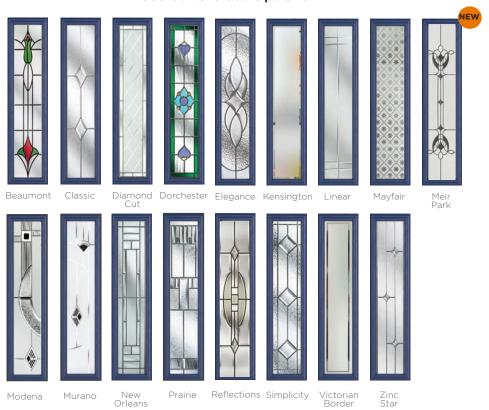

#### 11 Decorative Glass Options

Classic

Greenwich

Kensington

Reflections

Crystal Flowers

Simplicity

Dorchester

Mayfair

Victorian Border

Zinc Star

Available in SleekSkin.

Glass - Simplicity

Learn more about these styles at compdoor.co.uk

Red