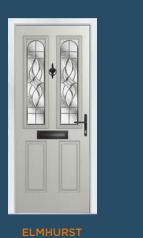

## An Elegant Twist

Similar to the Whitmore but with an elegant twist, the Elmhurst offers a softer look with curved arch glazing.

#### **5 Decorative Glass Options**

Colour - Agate Grey Glass - Elegance

Learn more about these styles at compdoor.co.uk

Foiled

Prairie

Simplicity