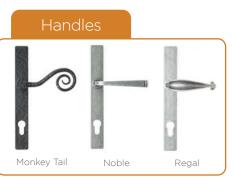

## Comprehensive Door Furniture Range

CompDoor's standard range of high-quality handles, escutcheons and letterplates are taken from Fab & Fix's Balmoral and Architectural ranges, perfectly crafted to be functional, safe and look great.

The Heritage range has also been traditionally styled. The Balmoral range has a classic look, while the Architectural range is modern and contemporary by design. All handles have been designed to be ergonomic and sturdy and fully suited for the perfect finishing touch to your door.

Forged Black

**Traditional Range** 