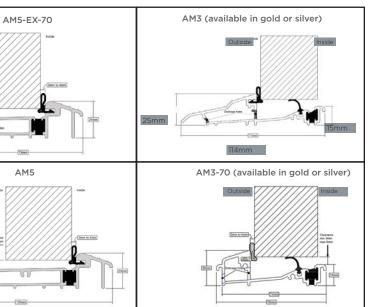

#### **Thresholds**

Our six threshold choices include standard uPVC or two aluminium options.