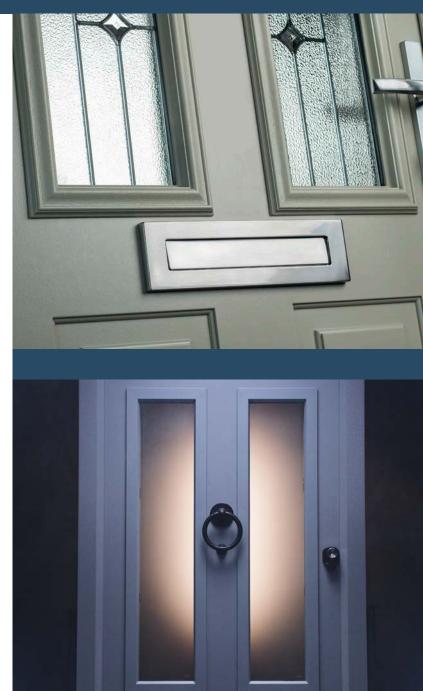

## Cottage Character

The classic cottage style of the Brampton door is available in a traditional solid option as the Norfolk door or add square glazing to achieve the visual effect you desire.

#### 7 Decorative Glass Options

Available with Ultimate Glass Surround.