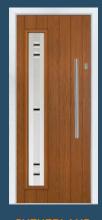

Numbers additional designs available

Oak Park

Meir Park

Available in SleekSkin.

Build your own door at compdoor.co.uk

Perfect for dark or smaller hallways, the Hatton offers maximum opportunity to let in the light with its full panel glazing.

#### **3 Decorative Glass Options**

**Hatton** Colour - Agate Grey Glass - Vale

This door is available with or without grooves

Learn more about these styles at compdoor.co.uk

Foiled White

**Brampton**Colour - Anthracite Grey
Glass - Aurora