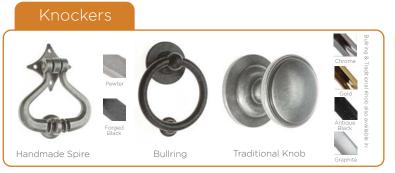

## Comprehensive Door Furniture Range

CompDoor's standard range of high-quality handles, escutcheons and letterplates are taken from Fab & Fix's Balmoral and Architectural ranges, perfectly crafted to be functional, safe and look great.

The Heritage range has also been traditionally styled. The Balmoral range has a classic look, while the Architectural range is modern and contemporary by design. All handles have been designed to be ergonomic and sturdy and fully suited for the perfect finishing touch to your door.

Forged Black

**Traditional Range** 