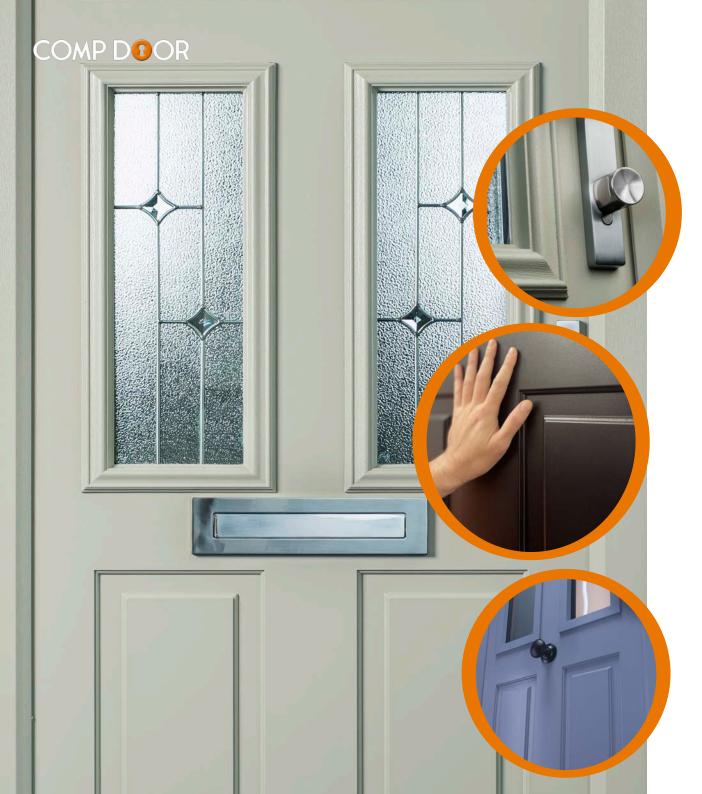

## Comprehensive Door Furniture Range

CompDoor's standard range of high-quality handles, escutcheons and letterplates are taken from Fab & Fix's Balmoral and Architectural ranges, perfectly crafted to be functional, safe and look great.

The Heritage range has also been traditionally styled. The Balmoral range has a classic look, while the Architectural range is modern and contemporary by design. All handles have been designed to be ergonomic and sturdy and fully suited for the perfect finishing touch to your door.

# BLU™ 316 Marine Grade Stainless Steel

Our Coastal range of handle, knocker and letterplate upgrades have been designed for enhanced performance and durability and are arguably the best quality on the market.

The BLU range of suited hardware is made from 316 marine grade stainless steel, compared to the industry-standard of 304, giving it the best long-term resistance to corrosion in coastal locations, supported by a 'best in class' lifetime guarantee.