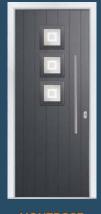

## Cottage Character

The classic cottage style of the Brampton door is available in a traditional solid option as the Norfolk door or add square glazing to achieve the visual effect you desire.

#### 7 Decorative Glass Options

Available with Ultimate Glass Surround.