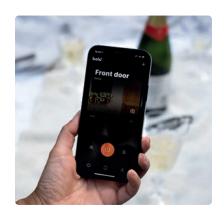

## Unlock a keyless life, with Bold Smart Cylinders.

Every Comp Door can be upgraded to include a Bold Smart Cylinder; a modern, ultra-secure, keyless entry solution designed for ultimate convenience.

The Bold Smart Cylinder is a sleek, **keyless entry solution** that blends cutting-edge technology with ease-of-use.

At its heart, Bold provides **effortless control** over your door - whether through your smartphone, a convenient fob, or by using a custom secure PIN.

Unlike Smart Locks, the Bold cylinder is not designed to physically lock and unlock your door - it merely acts as a digital key.

This innovative design means there is **no bulky box** cluttering up your stunning new door, and it ensures over **two years of battery life** (or 20,000 cycles), giving you hassle-free home security.

With the Bold app, you can easily grant or revoke access for individuals - whether permanently or on a timed schedule keeping you in control, knowing exactly who has access to your home and when.

The Bold Smart Cylinder isn't just convenient; it's incredibly secure. It is **un-pickable**, **un-snappable**, and - through its innovative use of rolling encryption - is **un-hackable too**, giving you complete peace of mind knowing your home is protected from both physical and digital threats.