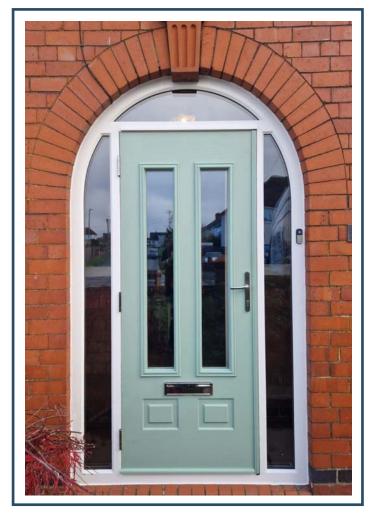

## Arched Frames

Complete the beauty of an arched frame with a composite door insert for a classic focal point to the front of your home.

Our arched frames are perfect for original brickwork arches.

Available in any of our composite door styles.