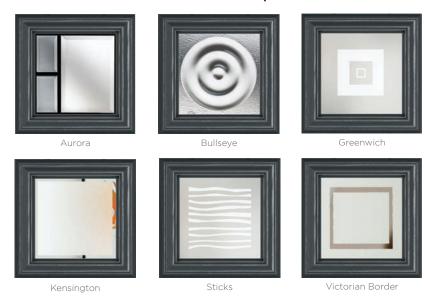

### Visual Variety

The seven decorative glass options available on the Hamilton door gives a variety of style effects from retro and heritage to a more modern look.

#### 7 Decorative Glass Options

Bullseye

Greenwich

Kensington

Masterline

Sticks

Victorian Border

Available with Ultimate Glass Surround.

Colour - French Grey Glass - Sticks This door is available with or without grooves

Learn more about these styles at compdoor.co.uk