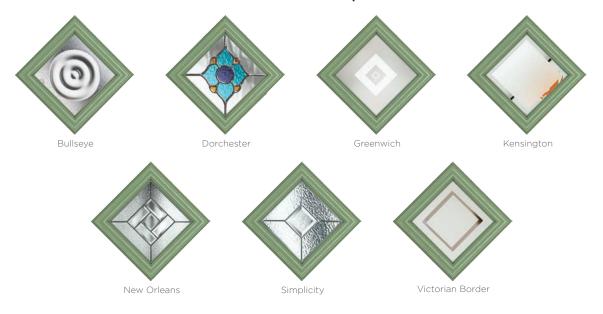

#### 11 Decorative Glass Options

Classic

Greenwich

Kensington

Reflections

Crystal Flowers

Simplicity

Dorchester

Mayfair

Victorian Border

Zinc Star

Available in SleekSkin.

Glass - Simplicity

Learn more about these styles at compdoor.co.uk

Red