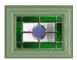

## An Elegant Twist

Similar to the Whitmore but with an elegant twist, the Elmhurst offers a softer look with curved arch glazing.

#### **5 Decorative Glass Options**

Colour - Agate Grey Glass - Elegance

Learn more about these styles at compdoor.co.uk

Foiled

Prairie

Simplicity