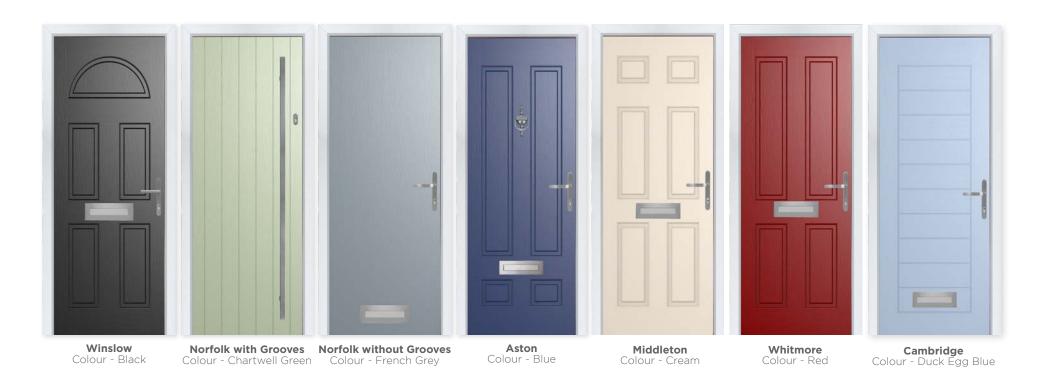

### **BEDFORD**

**Bedford** Colour - Anthracite Grey Glass - Victorian Border

## Great Lengths

We've gone to great lengths to offer this contemporary style door featuring full length glazing which works well when paired with both art deco and modern styles.

#### 13 Decorative Glass Options

Available with Ultimate Glass Surround.

36 Build your own door at compdoor.co.uk