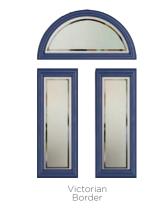

Mayfair

Victorian Border

Zinc Star

Available in SleekSkin.

Glass - Simplicity

Learn more about these styles at compdoor.co.uk

Red