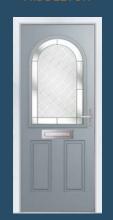

## Classically Curved

The Winslow features an eye-catching half-moon panel that can either be solid or glazed for the desired effect.

#### 13 Decorative Glass Options

Colour - Duck Egg Blue Glass - Reflections

Learn more about these styles at compdoor.co.uk

Zinc Star